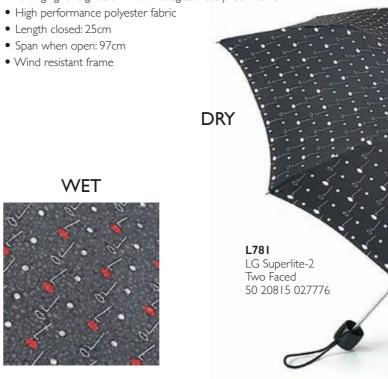

## Lulu Guinness Superlite - 2 Product Code: L781

- Water reactive ink changes colour when wet
- Pinch-proof runner
- Strong lightweight aluminium/fibreglass rust-proof frame

L781 LG Superlite-2 Water Reactive Lips 50 20815 029275