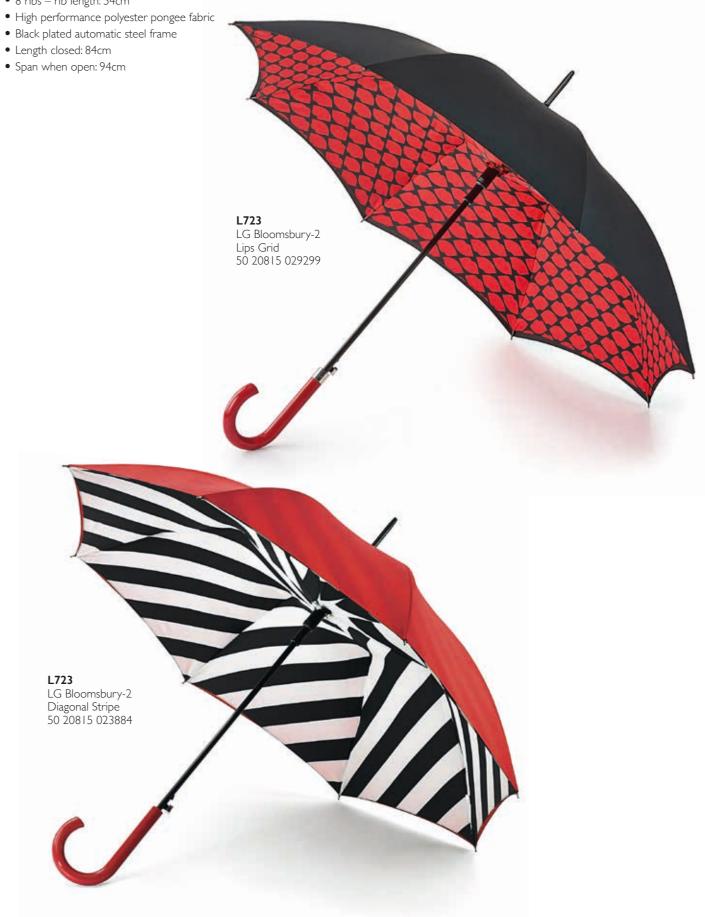

## Lulu Guinness Bloomsbury - 2 Product Code: L723

- Opens automatically at the touch of a button
- 8 ribs rib length: 54cm

- Span when open: 94cm