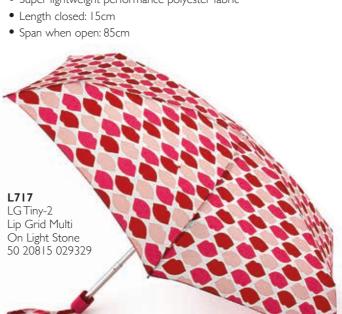

### Lulu Guinness Tiny - 2

Product Code: L717 Product code: L790-UV

- Top selling Tiny umbrella
- Only 6cm wide, 3cm deep and weighing approximately 158g
- Special rustproof, reinforced frame designed to withstand inversion in normal wind conditions
- Ultra compact 'tiny' design with lightweight aluminium & fibreglass frame
- Exceptionally compact, flat umbrella yet still opens to full size
- 5 stage frame. 6 ribs rib length: 48cm
- Super lightweight performance polyester fabric