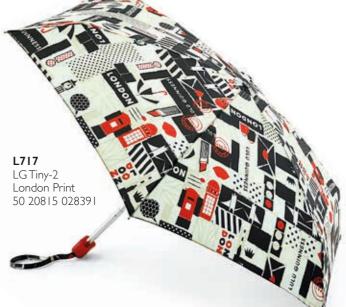

### Lulu Guinness Tiny - 2

Product Code: L717 Product code: L790-UV

- Top selling Tiny umbrella
- Only 6cm wide, 3cm deep and weighing approximately 158g
- Special rustproof, reinforced frame designed to withstand inversion in normal wind conditions
- Ultra compact 'tiny' design with lightweight aluminium & fibreglass frame
- Exceptionally compact, flat umbrella yet still opens to full size
- 5 stage frame. 6 ribs rib length: 48cm
- Super lightweight performance polyester fabric