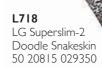

## Lulu Guinness Superslim - 2 Product Code: L718

- Extremely compact, only 4cm wide yet still opens to full size
- Ultra slim design with lightweight aluminium and fibreglass frame
- Special rustproof, reinforced frame designed to withstand inversion in normal wind conditions
- 3 stage frame. 6 ribs rib length: 50cm
- Ultra lightweight high performance polyester fabric
- Length closed: 22-28cm
- Span when open: 86cm