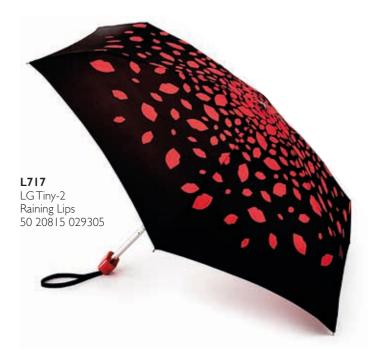

### Lulu Guinness Tiny - 2

Product Code: L717 Product code: L790-UV

- Top selling Tiny umbrella
- Only 6cm wide, 3cm deep and weighing approximately 158g
- Special rustproof, reinforced frame designed to withstand inversion in normal wind conditions
- Ultra compact 'tiny' design with lightweight aluminium & fibreglass frame
- Exceptionally compact, flat umbrella yet still opens to full size
- 5 stage frame. 6 ribs rib length: 48cm
- Super lightweight performance polyester fabric