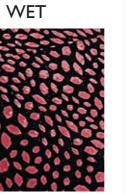

## Lulu Guinness Superlite - 2 Product Code: L781

- Water reactive ink changes colour when wet
- Pinch-proof runner
- Strong lightweight aluminium/fibreglass rust-proof frame

L781 LG Superlite-2 Water Reactive Lips 50 20815 029275