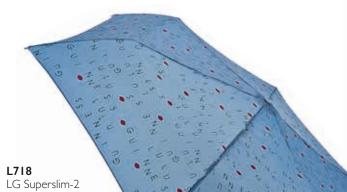

## Lulu Guinness Superslim - 2 Product Code: L718

- Extremely compact, only 4cm wide yet still opens to full size
- Ultra slim design with lightweight aluminium and fibreglass frame
- Special rustproof, reinforced frame designed to withstand inversion in normal wind conditions
- 3 stage frame. 6 ribs rib length: 50cm
- Ultra lightweight high performance polyester fabric
- Length closed: 22-28cm
- Span when open: 86cm