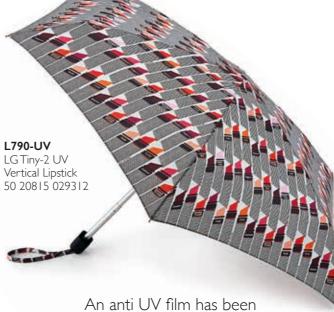

### Lulu Guinness Tiny - 2

Product Code: L717 Product code: L790-UV

- Top selling Tiny umbrella
- Only 6cm wide, 3cm deep and weighing approximately 158g
- Special rustproof, reinforced frame designed to withstand inversion in normal wind conditions
- Ultra compact 'tiny' design with lightweight aluminium & fibreglass frame
- Exceptionally compact, flat umbrella yet still opens to full size
- 5 stage frame. 6 ribs rib length: 48cm
- Super lightweight performance polyester fabric

An anti UV film has been applied to this high performance polyester fabric, to offer increased protection from the harmful effects of the sun.