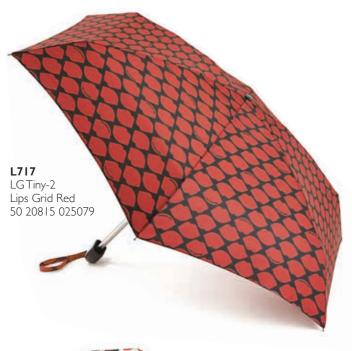

### Lulu Guinness Tiny - 2

Product Code: L717 Product code: L790-UV

- Top selling Tiny umbrella
- Only 6cm wide, 3cm deep and weighing approximately 158g
- Special rustproof, reinforced frame designed to withstand inversion in normal wind conditions
- Ultra compact 'tiny' design with lightweight aluminium & fibreglass frame
- Exceptionally compact, flat umbrella yet still opens to full size
- 5 stage frame. 6 ribs rib length: 48cm
- Super lightweight performance polyester fabric