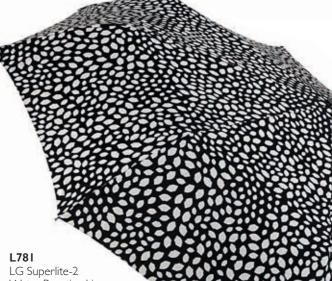

## Lulu Guinness Superlite - 2 Product Code: L781

- Water reactive ink changes colour when wet
- Pinch-proof runner
- Strong lightweight aluminium/fibreglass rust-proof frame

L781 LG Superlite-2 Water Reactive Lips 50 20815 029275