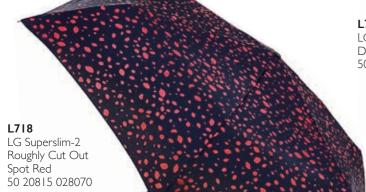

## Lulu Guinness Superslim - 2 Product Code: L718

- Extremely compact, only 4cm wide yet still opens to full size
- Ultra slim design with lightweight aluminium and fibreglass frame
- Special rustproof, reinforced frame designed to withstand inversion in normal wind conditions
- 3 stage frame. 6 ribs rib length: 50cm
- Ultra lightweight high performance polyester fabric
- Length closed: 22-28cm
- Span when open: 86cm

## **L718** LG Superslim-2 Dare To Dream 50 20815 029343